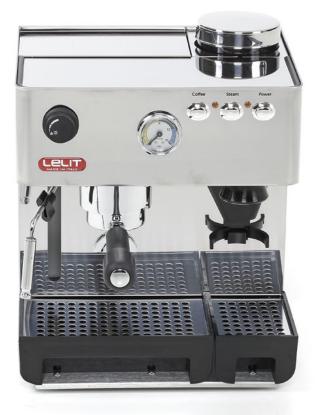

## Anita - PLO42EM

Coffee

Ground coffee

Coffee pods

Water tank: 2,7 l

Coffee/water/steam pump: 15 bar Dimensions LxDxH: 31,5x25,5x36,8 cm Boiler heating element: 1000W Voltage: 230V 50Hz – 120V 60Hz

Weight: 10,2 kg

## Delivered with:

1, 2 cups filters and pod filter

Stainless steel appliance body / Tank water level visible from the side and from the front / 3 way solenoid valve to dry up the coffee powder / Built-in grinder with  $\varnothing$  38mm conical burrs and micrometric stepless grinding adjustement / Built-in tamper / 250 ml brass boiler / 57 mm filterholder.

## **Product features**

Cup warmer.

Stainless steel water tray grate.

Oval chromed switches.

4 Steam/water wand.

Manometer for coffee pressure.