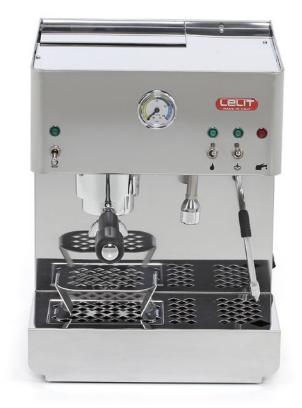

## **Product features**

- 1 Wide cup warmer.
- 2 Lever switches.
- Multidirectional steam wand.
- 4 Fixed water wand.
- Mug friendly espresso cup rack.
- 6 57 mm filterholder.
- Manometer for coffee pressure.